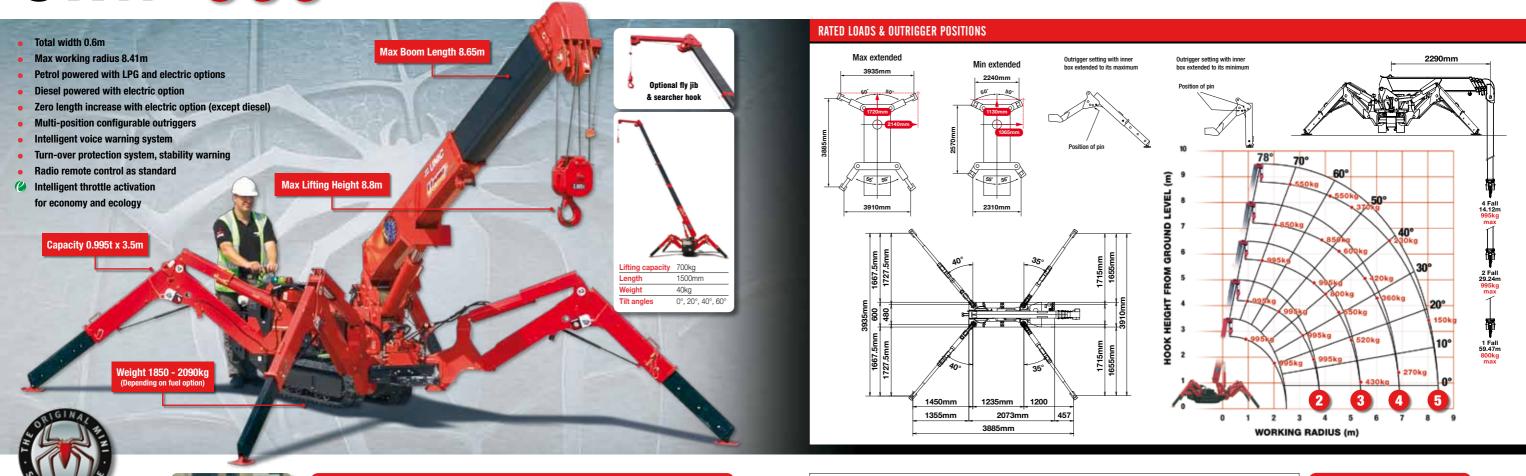

## URW-095 (0.995t x 3.5m)

## MINI SPIDER CRANE

The URW-095 is just 0.6m wide and designed specifically for interior access and benefits from class-leading heavy lifting

capacity. The URW-095 boasts unrivalled boom length and its outriggers allow for independent multi-angle configurations to suit the working space especially in restricted or confined areas - the patented UNIC stability protection system provides the benefit of turnover protection for enhanced safety.

| CRANE SPECIFICATION    | INS                                                                                                       |                                                                                                                                                                                                                       |
|------------------------|-----------------------------------------------------------------------------------------------------------|-----------------------------------------------------------------------------------------------------------------------------------------------------------------------------------------------------------------------|
| Crane capacity         | capacity:                                                                                                 | 0.995t x 3.5m                                                                                                                                                                                                         |
| Max working radius     | max:                                                                                                      | 8.41m                                                                                                                                                                                                                 |
| Max lifting height     | approx:                                                                                                   | 8.8m (9.8m with fly jib, 10.47m with fixed hook)                                                                                                                                                                      |
| Rope length            | max:                                                                                                      | 14.12m (4 fall), 29.24m (2 fall), 59.47m (1 fall)                                                                                                                                                                     |
| Dimensions             | folded:                                                                                                   | 2690mm (2905mm diesel & electrical dual) (I) x 600mm (w) x 1375mm (h)                                                                                                                                                 |
| Weight                 | unladen:                                                                                                  | 1850kg (1950kg with electric option, 1920kg with diesel option, 2090kg with diesel and electric dual option)                                                                                                          |
| Point loadings         | Due to the many variable                                                                                  | s involved, point loadings are only available on request                                                                                                                                                              |
| Hook speed             | approx:                                                                                                   | 10m/min (with 4 layers and 4 falls)                                                                                                                                                                                   |
| Telescopic system      | boom length:<br>telescoping speed:<br>boom type:                                                          | 2.53 - 8.65m 6.12m/20 seconds 5 section hydraulically telescoping boom, hexagonal box construction                                                                                                                    |
| Derricking angle/speed | approx:                                                                                                   | 0 - 78°/11 seconds                                                                                                                                                                                                    |
| Slewing angle/speed    | approx:                                                                                                   | 360° (continuous) 1.5min rpm                                                                                                                                                                                          |
| Traction system        | drive:<br>travel speed:<br>gradability:<br>track ground length:<br>track ground pressure:<br>track width: | hydrostatic, stepless forward and reverse 0 - 2.3km/h 20* 1050mm 48kPa (0.49kg/cm²) 180mm                                                                                                                             |
| Engine                 | manufacturer:<br>fuel:<br>maximum output:<br>starting method:<br>tank capacity:                           | Mitsubishi (Kubota diesel) petrol with LPG and electric options, diesel with electic option 9.6kW (13PS) / 2000min rpm electric and recoil start as standard 6 litres petrol, 9 litres diesel                         |
| Electric motor         | power:<br>voltage:                                                                                        | 3.7kW<br>400v AC 50/60Hz                                                                                                                                                                                              |
| Standard equipment     | multi-function operation                                                                                  | rwinding alarm, computer controlled intelligent voice warning system,<br>by radio remote control, intelligent throttle activation, automatic hook stow,<br>r protection system with stability warning lamps and alarm |
| Optional equipment     |                                                                                                           | ook block, LPG dual power, mains electric dual power (400v), diesel engine, low<br>hook small 300kg, searcher hook 700kg, fly jib 700kg with single part line                                                         |