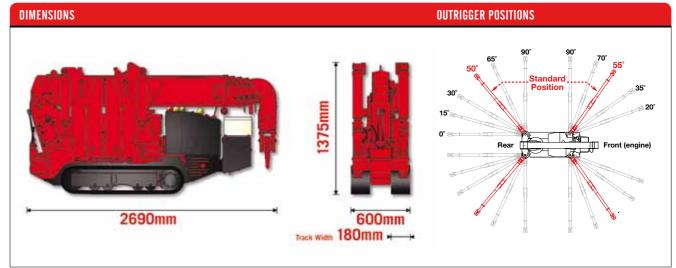

| CRANE SPECIFICATION    | INS                                                                                                       |                                                                                                                                                                                                                       |
|------------------------|-----------------------------------------------------------------------------------------------------------|-----------------------------------------------------------------------------------------------------------------------------------------------------------------------------------------------------------------------|
| Crane capacity         | capacity:                                                                                                 | 0.995t x 3.5m                                                                                                                                                                                                         |
| Max working radius     | max:                                                                                                      | 8.41m                                                                                                                                                                                                                 |
| Max lifting height     | approx:                                                                                                   | 8.8m (9.8m with fly jib, 10.47m with fixed hook)                                                                                                                                                                      |
| Rope length            | max:                                                                                                      | 14.12m (4 fall), 29.24m (2 fall), 59.47m (1 fall)                                                                                                                                                                     |
| Dimensions             | folded:                                                                                                   | 2690mm (2905mm diesel & electrical dual) (I) x 600mm (w) x 1375mm (h)                                                                                                                                                 |
| Weight                 | unladen:                                                                                                  | 1850kg (1950kg with electric option, 1920kg with diesel option, 2090kg with diesel and electric dual option)                                                                                                          |
| Point loadings         | Due to the many variable                                                                                  | s involved, point loadings are only available on request                                                                                                                                                              |
| Hook speed             | approx:                                                                                                   | 10m/min (with 4 layers and 4 falls)                                                                                                                                                                                   |
| Telescopic system      | boom length:<br>telescoping speed:<br>boom type:                                                          | 2.53 - 8.65m 6.12m/20 seconds 5 section hydraulically telescoping boom, hexagonal box construction                                                                                                                    |
| Derricking angle/speed | approx:                                                                                                   | 0 - 78°/11 seconds                                                                                                                                                                                                    |
| Slewing angle/speed    | approx:                                                                                                   | 360° (continuous) 1.5min rpm                                                                                                                                                                                          |
| Traction system        | drive:<br>travel speed:<br>gradability:<br>track ground length:<br>track ground pressure:<br>track width: | hydrostatic, stepless forward and reverse 0 - 2.3km/h 20* 1050mm 48kPa (0.49kg/cm²) 180mm                                                                                                                             |
| Engine                 | manufacturer:<br>fuel:<br>maximum output:<br>starting method:<br>tank capacity:                           | Mitsubishi (Kubota diesel) petrol with LPG and electric options, diesel with electic option 9.6kW (13PS) / 2000min rpm electric and recoil start as standard 6 litres petrol, 9 litres diesel                         |
| Electric motor         | power:<br>voltage:                                                                                        | 3.7kW<br>400v AC 50/60Hz                                                                                                                                                                                              |
| Standard equipment     | multi-function operation                                                                                  | rwinding alarm, computer controlled intelligent voice warning system,<br>by radio remote control, intelligent throttle activation, automatic hook stow,<br>r protection system with stability warning lamps and alarm |
| Optional equipment     |                                                                                                           | ook block, LPG dual power, mains electric dual power (400v), diesel engine, low<br>hook small 300kg, searcher hook 700kg, fly jib 700kg with single part line                                                         |