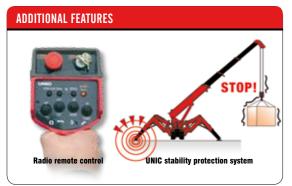

| CRANE SPECIFICATION    | INS                                                                                                       |                                                                                                                                                                                                                       |
|------------------------|-----------------------------------------------------------------------------------------------------------|-----------------------------------------------------------------------------------------------------------------------------------------------------------------------------------------------------------------------|
| Crane capacity         | capacity:                                                                                                 | 0.995t x 3.5m                                                                                                                                                                                                         |
| Max working radius     | max:                                                                                                      | 8.41m                                                                                                                                                                                                                 |
| Max lifting height     | approx:                                                                                                   | 8.8m (9.8m with fly jib, 10.47m with fixed hook)                                                                                                                                                                      |
| Rope length            | max:                                                                                                      | 14.12m (4 fall), 29.24m (2 fall), 59.47m (1 fall)                                                                                                                                                                     |
| Dimensions             | folded:                                                                                                   | 2690mm (2905mm diesel & electrical dual) (I) x 600mm (w) x 1375mm (h)                                                                                                                                                 |
| Weight                 | unladen:                                                                                                  | 1850kg (1950kg with electric option, 1920kg with diesel option, 2090kg with diesel and electric dual option)                                                                                                          |
| Point loadings         | Due to the many variable                                                                                  | s involved, point loadings are only available on request                                                                                                                                                              |
| Hook speed             | approx:                                                                                                   | 10m/min (with 4 layers and 4 falls)                                                                                                                                                                                   |
| Telescopic system      | boom length:<br>telescoping speed:<br>boom type:                                                          | 2.53 - 8.65m 6.12m/20 seconds 5 section hydraulically telescoping boom, hexagonal box construction                                                                                                                    |
| Derricking angle/speed | approx:                                                                                                   | 0 - 78°/11 seconds                                                                                                                                                                                                    |
| Slewing angle/speed    | approx:                                                                                                   | 360° (continuous) 1.5min rpm                                                                                                                                                                                          |
| Traction system        | drive:<br>travel speed:<br>gradability:<br>track ground length:<br>track ground pressure:<br>track width: | hydrostatic, stepless forward and reverse 0 - 2.3km/h 20* 1050mm 48kPa (0.49kg/cm²) 180mm                                                                                                                             |
| Engine                 | manufacturer:<br>fuel:<br>maximum output:<br>starting method:<br>tank capacity:                           | Mitsubishi (Kubota diesel) petrol with LPG and electric options, diesel with electic option 9.6kW (13PS) / 2000min rpm electric and recoil start as standard 6 litres petrol, 9 litres diesel                         |
| Electric motor         | power:<br>voltage:                                                                                        | 3.7kW<br>400v AC 50/60Hz                                                                                                                                                                                              |
| Standard equipment     | multi-function operation                                                                                  | rwinding alarm, computer controlled intelligent voice warning system,<br>by radio remote control, intelligent throttle activation, automatic hook stow,<br>r protection system with stability warning lamps and alarm |
| Optional equipment     |                                                                                                           | ook block, LPG dual power, mains electric dual power (400v), diesel engine, low<br>hook small 300kg, searcher hook 700kg, fly jib 700kg with single part line                                                         |

| Working radio              | us                        | m                       | up to 1.0                            | 1.4                         | 1.5                | 1.8            | 2.0            | 2.5            | 3.0            | 3.5            | 3.835           |                 |
|----------------------------|---------------------------|-------------------------|--------------------------------------|-----------------------------|--------------------|----------------|----------------|----------------|----------------|----------------|-----------------|-----------------|
| Outrigger                  | Max-extended              | kg                      | 995                                  | 995                         | 995                | 995            | 995            | 995            | 995            | 995            | 900             |                 |
|                            | Min-extended              | kg                      | 995                                  | 995                         | 995                | 995            | 995            | 650            | 490            | 350            | 250             |                 |
| THIRD STA                  | AGE EXTENDED              | 4.075                   | i - 5.61M BO                         | OM LEN                      | IGTH               |                |                |                |                |                |                 |                 |
| Working radio              | us                        | m                       | up to 2.2                            | 2.5                         | 2.9                | 3.0            | 3.5            | 4.0            | 4.5            | 5.0            | 5.37            |                 |
| Outrigger                  | Max-extended              | kg                      | 995                                  | 995                         | 995                | 995            | 995            | 800            | 650            | 520            | 430             |                 |
|                            | Min-extended              | kg                      | 800                                  | 650                         | 530                | 500            | 380            | 280            | 220            | 160            | 120             |                 |
| FAURTUA                    | TAGE EVERIB               |                         |                                      |                             |                    |                |                |                |                |                |                 |                 |
|                            | TAGE EXTENDE              |                         | 61 - 7.13M B<br>up to 3.3            | 00M LE<br>3.8               | NGTH<br>4.0        | 4.5            | 5.0            | 5.5            | 6.0            | 6.5            | 6.89            |                 |
| Working radio              |                           | D 5.6                   |                                      |                             |                    | <b>4.5</b> 600 | <b>5.0</b> 500 | <b>5.5</b> 420 | <b>6.0</b> 360 | <b>6.5</b> 320 | <b>6.89</b> 270 |                 |
| Working radio              | us                        | D 5.6                   | up to 3.3                            | 3.8                         | 4.0                |                |                |                |                |                |                 |                 |
| Working radio<br>Outrigger | us<br>Max-extended        | ED 5.6<br>m<br>kg<br>kg | <b>up to 3.3</b><br>850<br>420       | <b>3.8</b><br>850<br>340    | <b>4.0</b> 750 300 | 600            | 500            | 420            | 360            | 320            | 270             |                 |
| Working radio Outrigger    | Max-extended Min-extended | ED 5.6<br>m<br>kg<br>kg | <b>up to 3.3</b><br>850<br>420       | <b>3.8</b><br>850<br>340    | <b>4.0</b> 750 300 | 600            | 500            | 420            | 360            | 320            | 270             | 8.41            |
| Working radio<br>Outrigger | Max-extended Min-extended | ED 5.6<br>m<br>kg<br>kg | up to 3.3<br>850<br>420<br>8.65M BOO | 3.8<br>850<br>340<br>M LENG | 4.0<br>750<br>300  | 600<br>250     | 500<br>190     | 420<br>140     | 360<br>100     | 320<br>80      | 270<br>60       | <b>8.41</b> 130 |