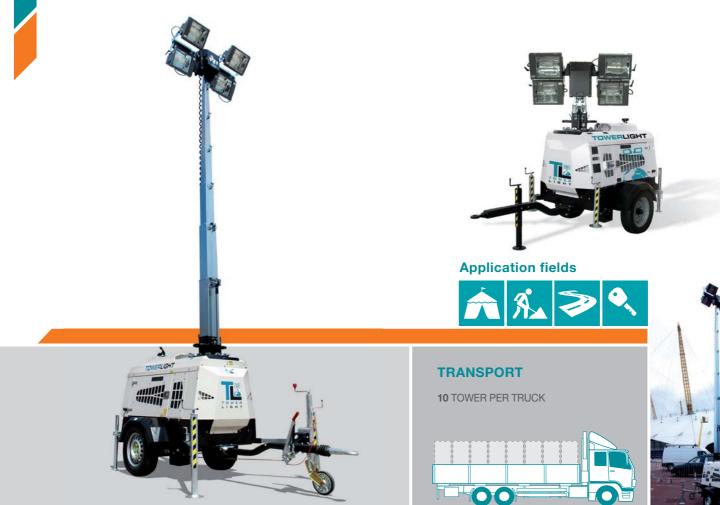

## SUPERLIGHT VT1\_9m

Robust light tower all in one body, silent and powerful. Ideal for rental.

## **FEATURES**

- 9m max height
- 4 stabilizers
- Galvanized sections
- Hydraulic lifting system
- 340 degree mast rotation by hand
- Certified wind proof up to 80Km/h
- On/Off switches one for each lamp
- 4 floodlights 1000W metal halide
- In case of damage to hydraulic system, safety manual pump enables lowering of the tower
- Structure assembled on single axle site-tow trailer without brakes
- 116 litres long run fuel tank
- Bunded tank to avoid fuel spillage on the ground
- 9KVA super silent generating set 1500rpm-Kubota diesel engine, 3 cylinders, 13,8Hp
- 3KVA-230V outlet with ELCB protection
- Noise level 90LWA
- Spark arrestor

## **TECHNICAL DATA**

| Dimensions and weight |                    |
|-----------------------|--------------------|
| Min Dim. (cm)         | 345x140x251        |
| Max Dim. (cm)         | 345x247x900        |
| Weight (kg)           | 1068               |
| Illuminated area      |                    |
|                       | 4200m <sup>2</sup> |
| Features              |                    |
| Rotation              | <b>340</b> °       |
| Floodlights           | Metal halide       |
| Lamps                 | 4x1000W            |
| Lifting system        | Hydraulic          |
|                       | Road tow-trailer,  |
| Optional              | Automatic on/off   |
|                       | systems            |