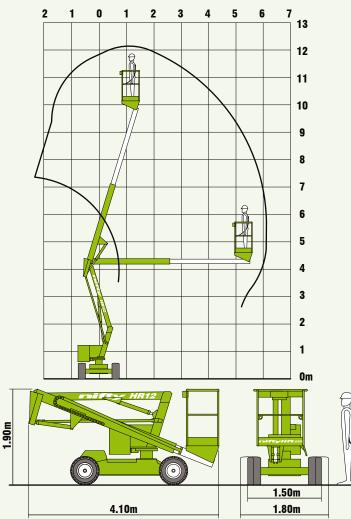

12.20m (40ft) Working height

6.10m (20ft) Working outreach

Telescopic Upper Boom Greater accuracy when positioning platform

**1.50m Chassis Available** Improved narrow aisle access

Weight Under 3.1 Tonnes Low cost transportation

## **SPECIFICATIONS**

| Working Height            | 12.20m                                                                     | 40ft              |
|---------------------------|----------------------------------------------------------------------------|-------------------|
| Platform Height           | 10.20m                                                                     | 33ft 5in          |
| Working Outreach          | 6.10m                                                                      | 20ft              |
| Slew                      | 360°                                                                       |                   |
| Width - Standard          | 1.80m                                                                      | 5ft 11in          |
| - Narrow                  | 1.50m                                                                      | 4ft 11in          |
| Height                    | 1.90m                                                                      | 6ft 3in           |
| Length                    | 4.10m                                                                      | 13ft 5in          |
| Minimum Weight - Standard | 2,860kg*                                                                   | 6,310lbs*         |
| - Narrow                  | 3,100kg*                                                                   | 6,830lbs*         |
| Turning Radius - Outside  | 4.20m                                                                      | 13ft 9in          |
| Platform Capacity         | 200kg                                                                      | 440lbs            |
| Platform Size             | 1.10m x 0.65m                                                              | 3ft 7in x 2ft 2in |
| Drive Speed               | 2.1mph                                                                     | 3.4 kph           |
| Gradeability              | 25% (14°)                                                                  |                   |
| Control System            | Fully Proportional Hydraulic                                               |                   |
| Power Options             | Battery Only<br>Petrol, Diesel or LPG Only<br>Bi-Energy (Engine & Battery) |                   |
|                           |                                                                            |                   |
|                           |                                                                            |                   |
| *                         | ,                                                                          |                   |