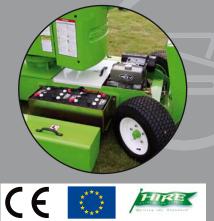

Due to a policy of continuing development and improvement, Niftylift reserves the right to change any specification without notice. Please confirm exact specification before ordering.

The **HR12's** Bi-Energy option allows it to work for extended periods inside and outside, making it the perfect all-rounder.