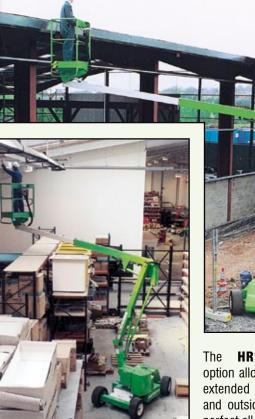

> Fully Proportional Hydraulic Controls Simple, reliable & easy to maintain

**Bi-Energy Available** Optimising Utilisation

011

The Nifty **Height Rider 12** is one of the most versatile and reliable machines in its class. It is specifically designed to give maximum reach performance from the lightest, most compact base possible. A telescopic upper boom gives improved accuracy when positioning the platform and superb manoeuvrability makes it ideal for a wide range of applications.

Due to a policy of continuing development and improvement, Niftylift reserves the right to change any specification without notice. Please confirm exact specification before ordering.

The **HR12's** Bi-Energy option allows it to work for extended periods inside and outside, making it the perfect all-rounder.