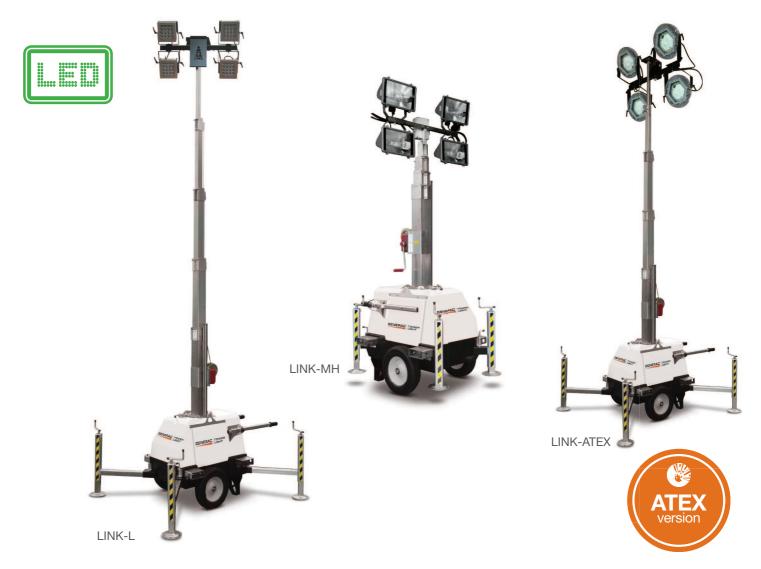

| Technical data                | LINK-L                                                                                | LINK-MH         | LINK-ATEX       |
|-------------------------------|---------------------------------------------------------------------------------------|-----------------|-----------------|
| Lifting System                | Manual                                                                                | Manual          | Manual          |
| Min. Dim. (cm)                | 120 x 80 x 233                                                                        | 120 x 80 x 233  | 120 x 80 x 233  |
| Max. Dim. (cm)                | 180 x 140 x 700                                                                       | 180 x 140 x 700 | 180 x 140 x 700 |
| Dry Weight (kg)               | 239 kg                                                                                | 244 kg          | 264 kg          |
| Lamps Power                   | 4 x 150 W                                                                             | 4 x 400 W       | 4 x 150 W       |
| Lamps Type                    | LED                                                                                   | Metal Halide    | LED             |
| Illuminated Area (5 lux min.) | 2000 sq.m                                                                             | 2100 sq.m       | 2000 sq.m       |
| Lumen                         | 61000                                                                                 | 144000          | 61000           |
| Mast Rotation                 | No                                                                                    | No              | 340°            |
| Outlet Socket                 | 16 A - 230 V                                                                          | 32 A - 230 V    | No              |
| Inlet Plug                    | 16 A - 230 V                                                                          | 32 A - 230 V    | 16 A - 230 V    |
| Trailer                       | Hand trolley                                                                          | Hand trolley    | Hand trolley    |
| Main options available        | Earth picket, astro timer. For additional options, please consult the list at page 40 |                 |                 |